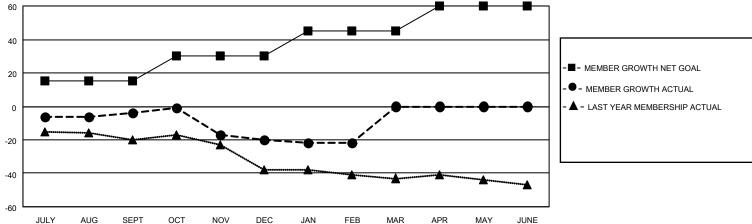

## MONTHLY MEMBERSHIP PROGRESS REPORT

LOCATION NEBRASKA District 38 I Results as of: 2/28/2022

| Clubs RESULTS FOR 2021-2022 |   |   |   | Members RESULTS FOR 2021-2022 |    |    |    |
|-----------------------------|---|---|---|-------------------------------|----|----|----|
|                             |   |   |   |                               |    |    |    |
| JULY/AUG/SEPT               | 0 | 0 | 0 | JULY/AUG/SEPT                 | 15 | 7  | 11 |
| OCT/NOV/DEC                 | 0 | 0 | 0 | OCT/NOV/DEC                   | 15 | 10 | 26 |
| JAN/FEB/MAR                 | 1 | 0 | 0 | JAN/FEB/MAR                   | 15 | 6  | 8  |
| APR/MAY/JUNE                | 0 | 0 | 0 | APR/MAY/JUNE                  | 15 | 0  | 0  |